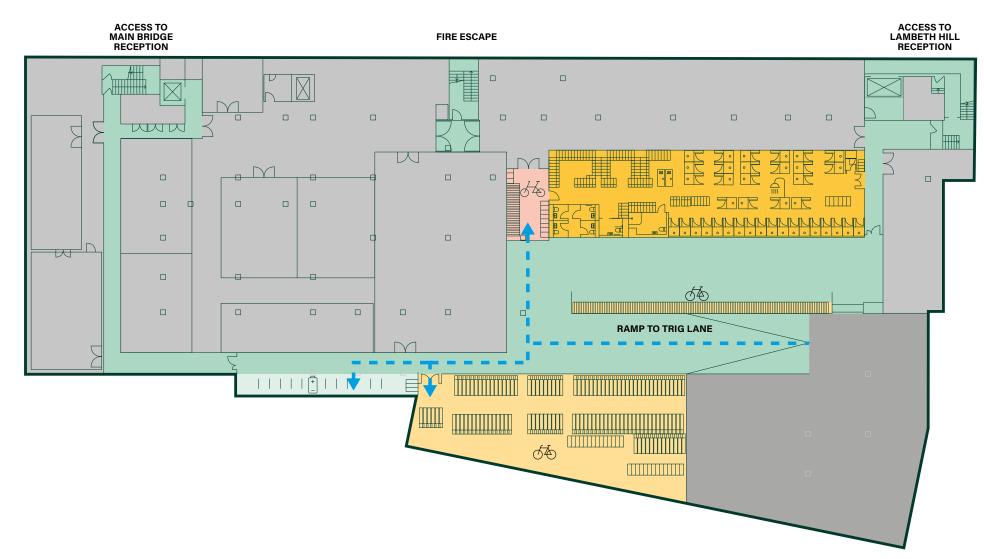

### BASEMENT

\* X10 CHARGING POINTS

X42 SHOWERS

X414 LOCKERS

Cyclist RouteShowers

Bike Spaces

Pedestrian access route

Landlord demise

Brompton Lockers

E-Bike Charging points