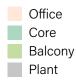

#### OFFICE - 54,007 SQ FT TERRACE - 102 SQ FT

Open Plan Office Places (366)

1 pp Offices (5)

2 pp Offices (11)

4 pp Meeting Rooms (6)

6 pp Meeting Rooms (4)

10 pp Meeting Rooms (6)

12 pp Meeting Rooms (6)

16 pp Meeting Rooms (1)

26pp Boardrooms (1)

Call Booths (5)

Kitchen (2)

Tea Points (1)

Cafeteria (places) (108)

**Breakout Spaces (7)** 

#### **TOTAL CAPACITY (400)**

Atrium

OFFICE - 13,260 SQ FT

RESTAURANT - 7604 SQ FT

TERRACE - 23,541 SQ FT

1pp Offices (1)

6pp Meeting Rooms (5)

8pp Meeting Rooms (4)