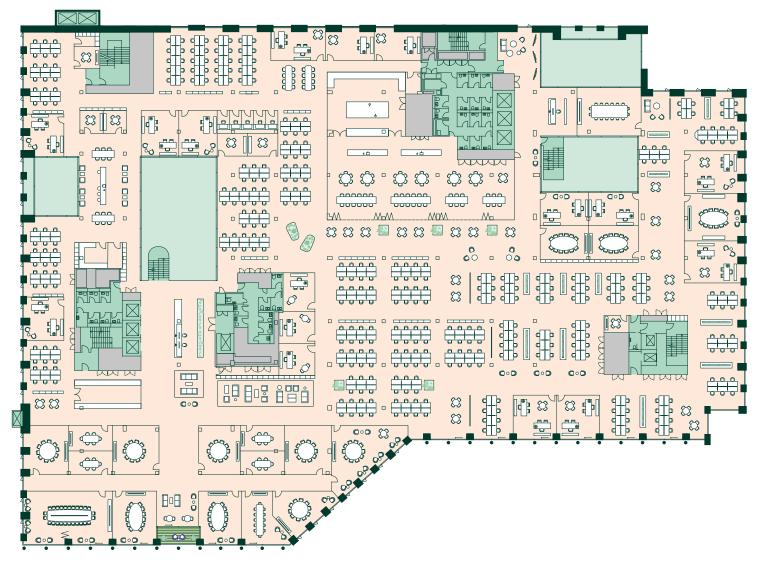

### **20,864 SQ FT | 1,938 SQ M**

OFFICE - 11,146 SQ FT

RETAIL - 7,604 SQ FT

RETAIL / OFFICE - 2,114 SQ FT

TERRACE - 23,541 SQ FT

Office Core

Roof Garden

Office Gardens

Public Gardens

Restaurant

Retail / Office

Public Terrace

Plant

Atrium

Winter Gardens

Office

Core

Roof Garden

Office Gardens

Plant

Atrium

Winter Gardens

Restaurant (Internal Seating) (130)

Restaurant (External Seating) (100)