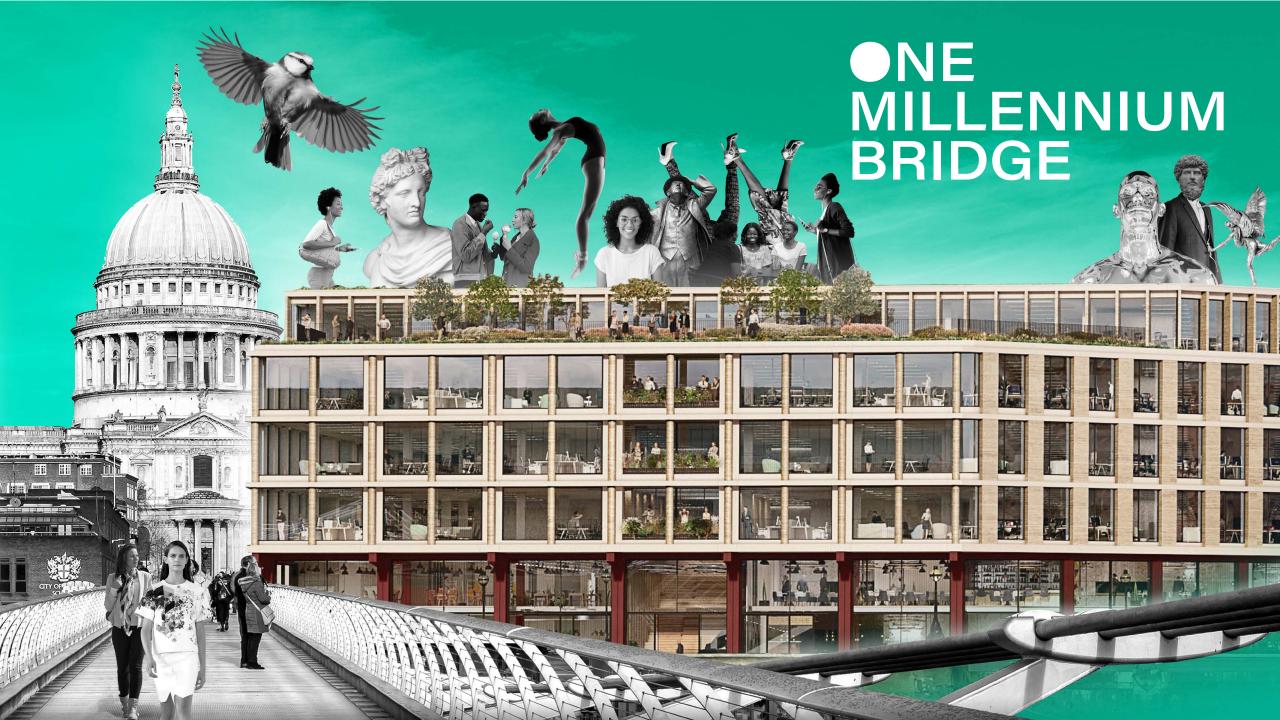

**SCHEDULE** OF AREAS



# BROKEN WHARF

## RIVER LEVEL



**15,926 SQ FT |** 1,480 SQ M

OFFICE - 4,096 SQ FT

RETAIL / OFFICE - 11,831 SQ FT

(INCLUDES THE NORTHBANK AREA)

8,878 SQ FT (WITH-OUT)



Office
Retail / Office
Core
Plant



**13,998 SQ FT | 1,301 SQ M** 

OFFICE - **4,449 SQ FT**RETAIL / OFFICE - **9,550 SQ FT** 





# BRIDGE LEVEL



**40,551 SQ FT |** 3,767 SQ M

OFFICE - 36,578 SQ FT
RETAIL / OFFICE - 3,973 SQ FT
TERRACE - 102 SQ FT









**54,007 SQ FT |** 5,017 SQ M

OFFICE - 54,007 SQ FT TERRACE - 102 SQ FT







**55,934 SQ FT |** 5,196 SQ M

OFFICE - 55,934 SQ FT TERRACE - 102 SQ FT







**47,497 SQ FT |** 4,413 SQ M

OFFICE - **47,497 SQ FT** TERRACE - **5,067 SQ FT** 



Office Core

Plant Atrium

Roof Garden





### **20,864 SQ FT | 1,938 SQ M**

OFFICE -