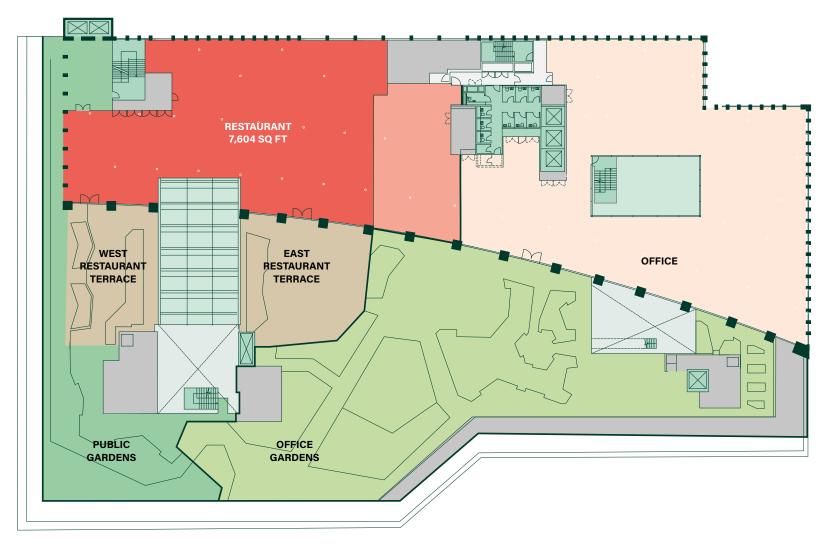

### **20,864 SQ FT | 1,938 SQ M**

OFFICE - 11,146 SQ FT

RETAIL - 7,604 SQ FT

RETAIL / OFFICE - 2,114 SQ FT

TERRACE - 23,541 SQ FT

Office Core

Roof Garden

Office Gardens

Public Gardens

Restaurant

Retail / Office

Public Terrace

Plant

Atrium

Winter Gardens