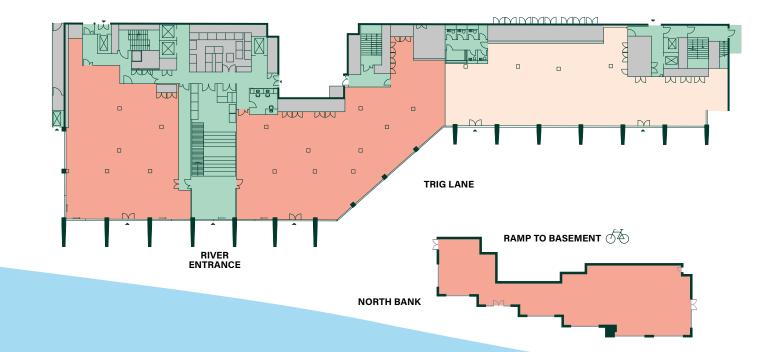

## RIVER LEVEL

**15,926 SQ FT |** 1,480 SQ M

OFFICE - 4,096 SQ FT

RETAIL / OFFICE - 11,831 SQ FT

(INCLUDES THE NORTHBANK AREA)

8,878 SQ FT (WITH-OUT)

Office
Retail / Office
Core
Plant

**13,998 SQ FT | 1,301 SQ M** 

OFFICE - **4,449 SQ FT**RETAIL / OFFICE - **9,550 SQ FT** 