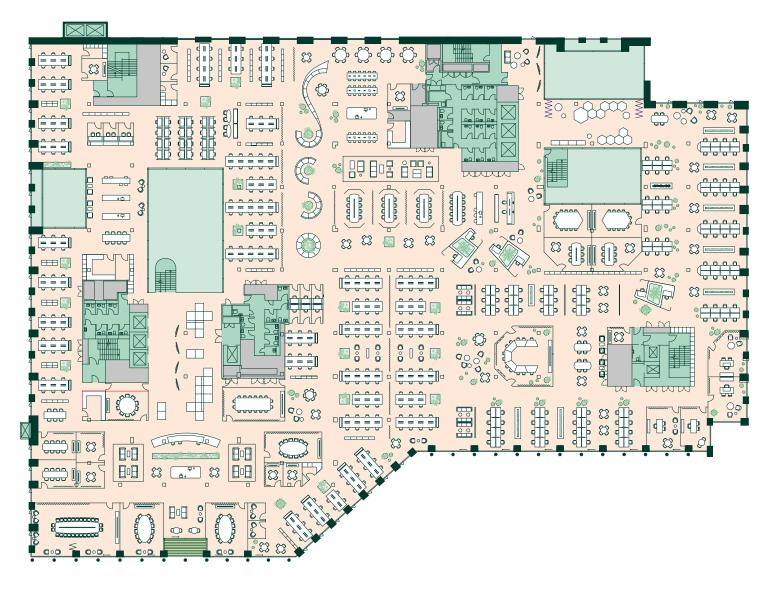

#### OFFICE - 54,007 SQ FT TERRACE - 102 SQ FT

Open Plan Office Places (356)

1 pp Offices (4)

4 pp Meeting Rooms (7)

6 pp Meeting Rooms (2)

8 pp Meeting Rooms (2)

10 pp Meeting Rooms (1)

12 pp Meeting Rooms (5)

12 pp Tele-Conferencing Rooms (1)

16 pp Meeting Rooms (1)

26pp Boardrooms (1)

Call Booths (17)

Work Booths (24)

8pp Semi Open Meeting Area (3)

Kitchen (4)

Breakout Spaces (14)

#### **TOTAL CAPACITY (360)**

Plant

Atrium