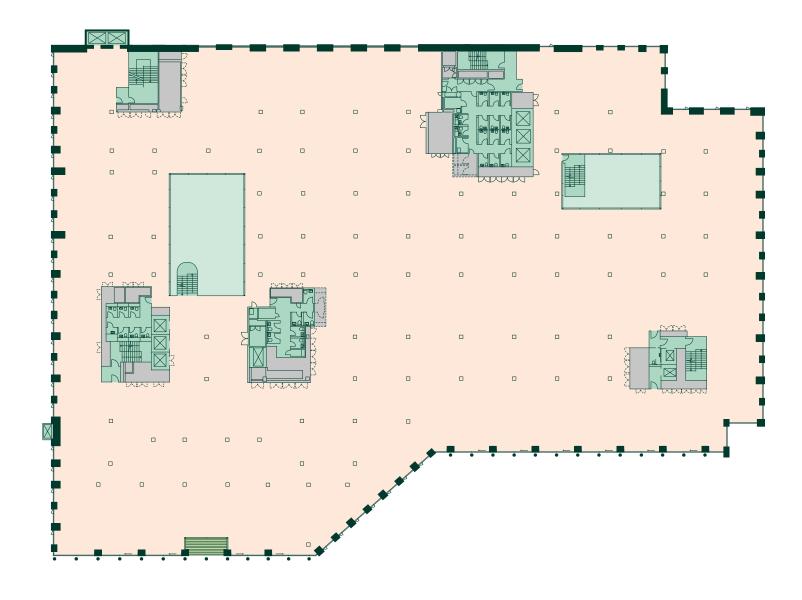

# BRIDGE LEVEL

**40,551 SQ FT |** 3,767 SQ M

OFFICE - 36,578 SQ FT
RETAIL / OFFICE - 3,973 SQ FT
TERRACE - 102 SQ FT

**54,007 SQ FT |** 5,017 SQ M

OFFICE - 54,007 SQ FT TERRACE - 102 SQ FT

**55,934 SQ FT |** 5,196 SQ M

OFFICE - 55,934 SQ FT TERRACE - 102 SQ FT

**47,497 SQ FT |** 4,413 SQ M

OFFICE - **47,497 SQ FT** TERRACE - **5,067 SQ FT** 

Office Core

Plant Atrium

Roof Garden