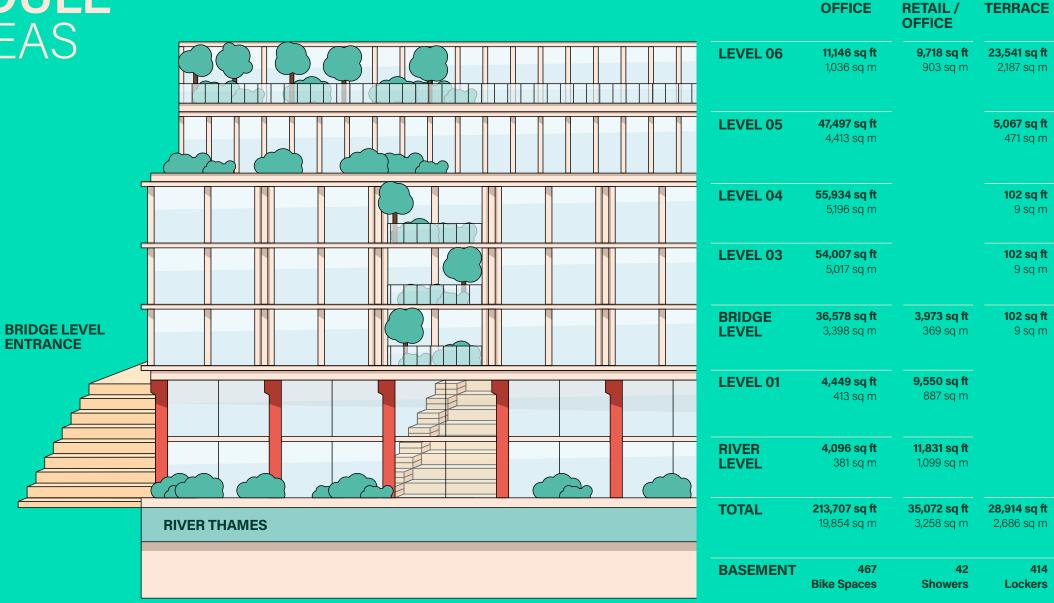

**SCHEDULE** OF AREAS

## RIVER LEVEL

**15,926 SQ FT |** 1,480 SQ M

OFFICE - 4,096 SQ FT

RETAIL / OFFICE - 11,831 SQ FT

(INCLUDES THE NORTHBANK AREA)

8,878 SQ FT (WITH-OUT)

Office
Retail / Office
Core
Plant

**13,998 SQ FT | 1,301 SQ M** 

OFFICE - **4,449 SQ FT**RETAIL / OFFICE - **9,550 SQ FT** 

# BRIDGE LEVEL

**40,551 SQ FT |** 3,767 SQ M

OFFICE - 36,578 SQ FT
RETAIL / OFFICE - 3,973 SQ FT
TERRACE - 102 SQ FT

**54,007 SQ FT |** 5,017 SQ M

OFFICE - 54,007 SQ FT TERRACE - 102 SQ FT

**55,934 SQ FT |** 5,196 SQ M

OFFICE - 55,934 SQ FT TERRACE - 102 SQ FT

**47,497 SQ FT |** 4,413 SQ M

OFFICE - **47,497 SQ FT** TERRACE - **5,067 SQ FT** 

Office Core

Plant Atrium

Roof Garden

### **20,864 SQ FT | 1,938 SQ M**

OFFICE - 11,146 SQ FT

RETAIL - 7,604 SQ FT

RETAIL / OFFICE - 2,114 SQ FT

TERRACE - 23,541 SQ FT

Office Core

Roof Garden

Office Gardens

### BASEMENT

\* X10 CHARGING POINTS

X42 SHOWERS

X414 LOCKERS

Cyclist RouteShowers

Bike Spaces

Pedestrian access route

Landlord demise