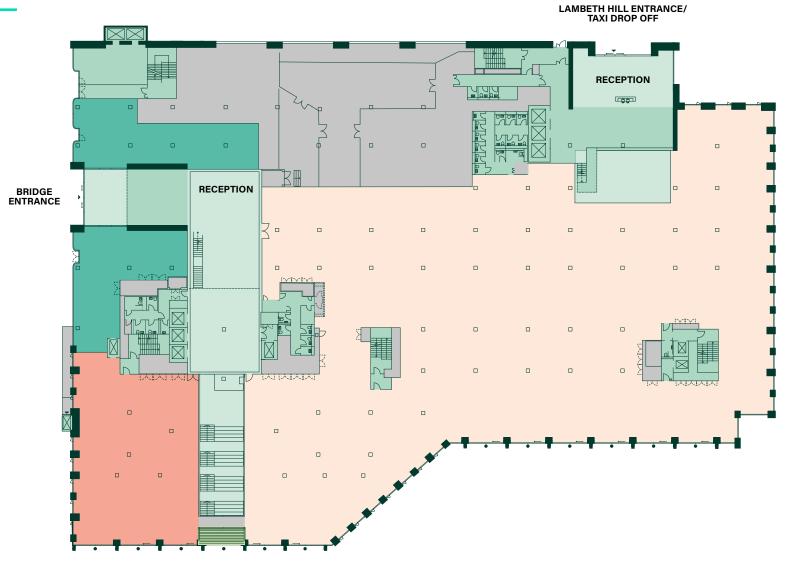

## RIVER LEVEL

**15,926 SQ FT |** 1,480 SQ M

OFFICE - 4,096 SQ FT

RETAIL / OFFICE - 11,831 SQ FT

(INCLUDES THE NORTHBANK AREA)

8,878 SQ FT (WITH-OUT)

Office
Retail / Office
Core
Plant

**13,998 SQ FT | 1,301 SQ M** 

OFFICE - **4,449 SQ FT**RETAIL / OFFICE - **9,550 SQ FT** 