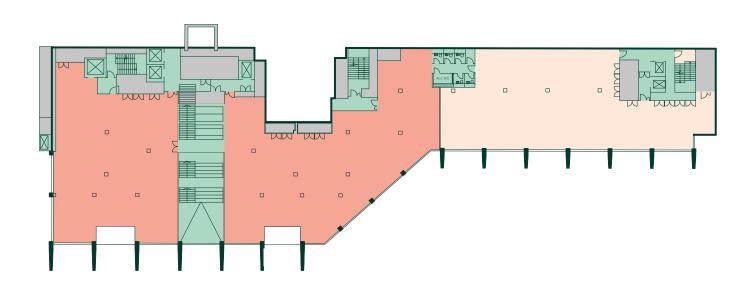

## RIVER LEVEL

**15,926 SQ FT |** 1,480 SQ M

OFFICE - 4,096 SQ FT

RETAIL / OFFICE - 11,831 SQ FT

(INCLUDES THE NORTHBANK AREA)

8,878 SQ FT (WITH-OUT)

Office
Retail / Office
Core
Plant

**13,998 SQ FT | 1,301 SQ M** 

OFFICE - **4,449 SQ FT**RETAIL / OFFICE - **9,550 SQ FT** 