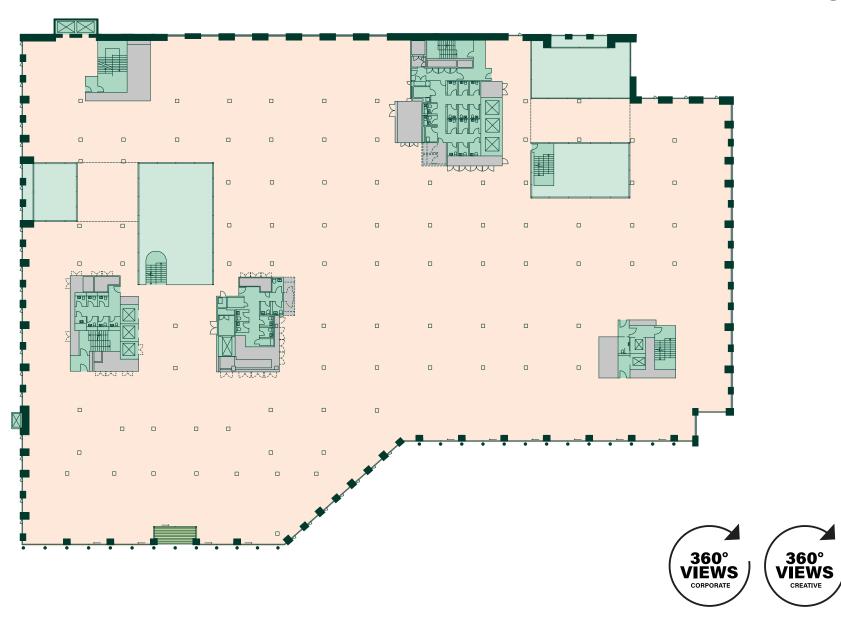

# BRIDGE LEVEL

**40,551 SQ FT |** 3,767 SQ M

OFFICE - 36,578 SQ FT
RETAIL / OFFICE - 3,973 SQ FT
TERRACE - 102 SQ FT

**54,007 SQ FT |** 5,017 SQ M

OFFICE - 54,007 SQ FT TERRACE - 102 SQ FT

**55,934 SQ FT |** 5,196 SQ M

OFFICE - 55,934 SQ FT TERRACE - 102 SQ FT

**47,497 SQ FT |** 4,413 SQ M

OFFICE - **47,497 SQ FT** TERRACE - **5,067 SQ FT** 

Office Core

Plant Atrium

Roof Garden

#### OFFICE - 54,007 SQ FT TERRACE - 102 SQ FT

Open Plan Office Places (356)

1 pp Offices (4)

4 pp Meeting Rooms (7)

6 pp Meeting Rooms (2)

8 pp Meeting Rooms (2)

10 pp Meeting Rooms (1)

12 pp Meeting Rooms (5)