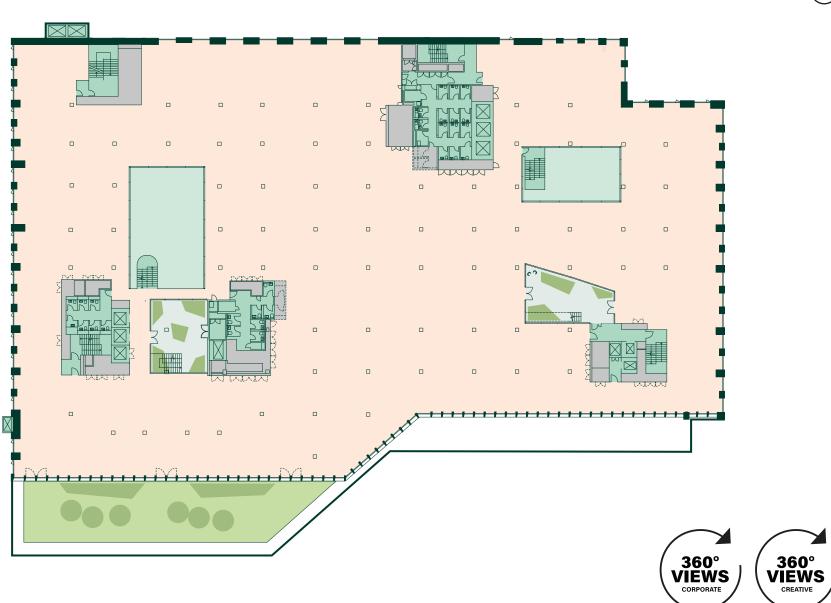

# BRIDGE LEVEL

**40,551 SQ FT |** 3,767 SQ M

OFFICE - 36,578 SQ FT
RETAIL / OFFICE - 3,973 SQ FT
TERRACE - 102 SQ FT

**54,007 SQ FT |** 5,017 SQ M

OFFICE - 54,007 SQ FT TERRACE - 102 SQ FT

**55,934 SQ FT |** 5,196 SQ M

OFFICE - 55,934 SQ FT TERRACE - 102 SQ FT

**47,497 SQ FT |** 4,413 SQ M

OFFICE - **47,497 SQ FT** TERRACE - **5,067 SQ FT** 

Office Core

Plant Atrium

Roof Garden