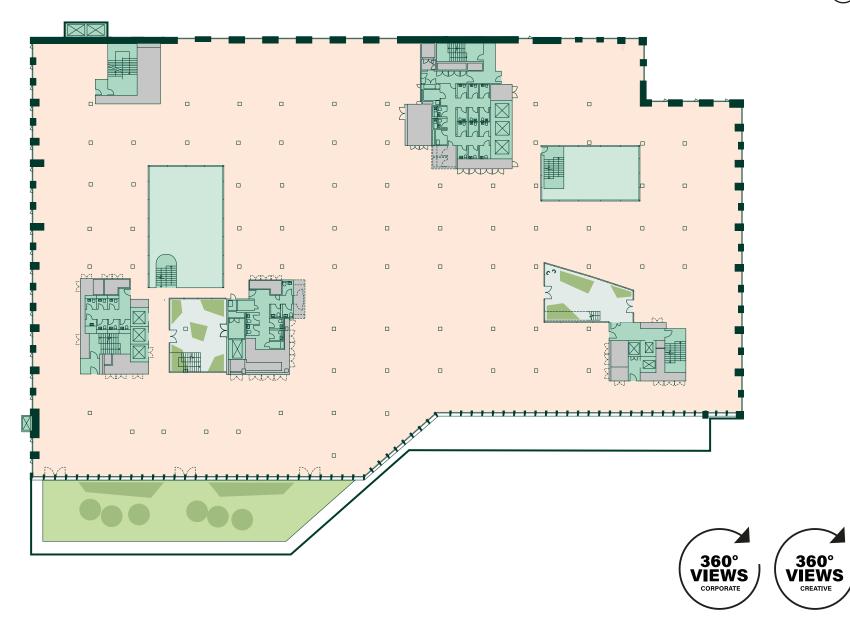

#### 20,864 SQ FT | 1,938 SQ M

OFFICE - **11,146 SQ FT** RETAIL - **7,604 SQ FT** RETAIL / OFFICE - **2,114 SQ FT** TERRACE - **23,541 SQ FT** 

Office
Core
Roof Garden
Office Gardens
Public Gardens
Restaurant
Retail / Office
Public Terrace
Plant
Atrium
Winter Gardens