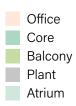

TOTAL CAPACITY (360)

Office Core Balcony Plant Atrium

OFFICE - **54,007 SQ FT** TERRACE - **102 SQ FT** 

Open Plan Office Places (366) 1 pp Offices (5) 2 pp Offices (11) 4 pp Meeting Rooms (6) 6 pp Meeting Rooms (4) 10 pp Meeting Rooms (6) 12 pp Meeting Rooms (6) 16 pp Meeting Rooms (1) 26pp Boardrooms (1) 26pp Boardrooms (1) Call Booths (5) Kitchen (2) Tea Points (1) Cafeteria (places) (108) Breakout Spaces (7)

TOTAL CAPACITY (400)

360° VIEWS CREATIVE