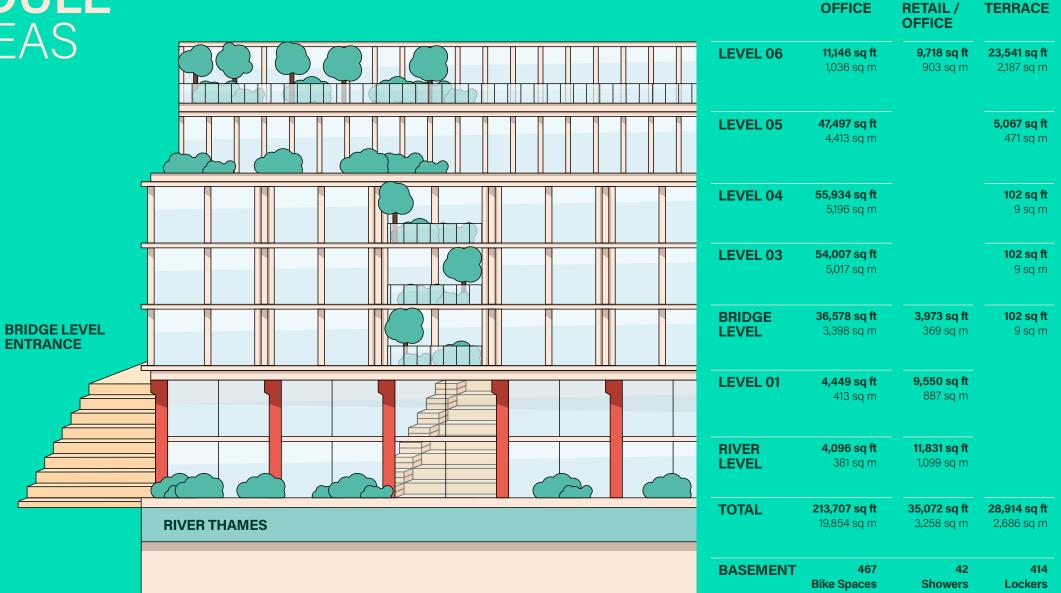

### **SCHEDULE** OF AREAS

## RIVER LEVEL

15,926 SQ FT | 1,480 SQ M

OFFICE - 4,096 SQ FT RETAIL / OFFICE - 11,831 SQ FT (INCLUDES THE NORTHBANK AREA) 8,878 SQ FT (WITH-OUT)

Office

Core

Plant

**BROKEN WHARF** 

13,998 SQ FT | 1,301 SQ M

OFFICE - 4,449 SQ FT RETAIL / OFFICE - 9,550 SQ FT

Office Retail / Office Core Plant N

#### 40,551 SQ FT | 3,767 SQ M

OFFICE - **36,578 SQ FT** RETAIL / OFFICE - **3,973 SQ FT** TERRACE - **102 SQ FT** 

54,007 SQ FT | 5,017 SQ M

OFFICE - **54,007 SQ FT** TERRACE - **102 SQ FT** 

## LEVEL 4

55,934 SQ FT | 5,196 SQ M

OFFICE - **55,934 SQ FT** TERRACE - **102 SQ FT** 

47,497 SQ FT | 4,413 SQ M

OFFICE - **47,497 SQ FT** TERRACE - **5,067 SQ FT** 

Office Core Roof Garden Plant Atrium Winter Gardens

#### 20,864 SQ FT | 1,938 SQ M

OFFICE - **11,146 SQ FT** RETAIL - **7,604 SQ FT** RETAIL / OFFICE - **2,114 SQ FT** TERRACE - **23,541 SQ FT** 

Office
Core
Roof Garden
Office Gardens
Public Gardens
Restaurant
Retail / Office
Public Terrace
Plant
Atrium
Winter Gardens

### BASEMENT

OFFICE - **54,007 SQ FT** TERRACE - **102 SQ FT** 

Open Plan Office Places (356) 1 pp Offices (4) 4 pp Meeting Rooms (7) 6 pp Meeting Rooms (2) 8 pp Meeting Rooms (2) 10 pp Meeting Rooms (1) 12 pp Meeting Rooms (5) 12 pp Tele-Conferencing Rooms (1) 16 pp Meeting Rooms (1) 26pp Boardrooms (1) Call Booths (17) Work Booths (24) 8pp Semi Open Meeting Area (3) Kitchen (4) Breakout Spaces (14)

TOTAL CAPACITY (360)

Office Core Balcony Plant Atrium

OFFICE - **54,007 SQ FT** TERRACE - **102 SQ FT** 

Open Plan Office Places (366) 1 pp Offices (5) 2 pp Offices (11) 4 pp Meeting Rooms (6) 6 pp Meeting Rooms (4) 10 pp Meeting Rooms (6) 12 pp Meeting Rooms (6) 16 pp Meeting Rooms (1) 26pp Boardrooms (1) 26pp Boardrooms (1) Call Booths (5) Kitchen (2) Tea Points (1) Cafeteria (places) (108) Breakout Spaces (7)