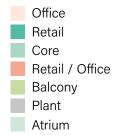

TOTAL CAPACITY (360)

Office Core Balcony Plant Atrium

OFFICE - **54,007 SQ FT** TERRACE - **102 SQ FT** 

Open Plan Office Places (366) 1 pp Offices (5) 2 pp Offices (11) 4 pp Meeting Rooms (6) 6 pp Meeting Rooms (4) 10 pp Meeting Rooms (6) 12 pp Meeting Rooms (6) 16 pp Meeting Rooms (1) 26pp Boardrooms (1) 26pp Boardrooms (1) Call Booths (5) Kitchen (2) Tea Points (1) Cafeteria (places) (108) Breakout Spaces (7)

TOTAL CAPACITY (400)

360° VIEWS CREATIVE