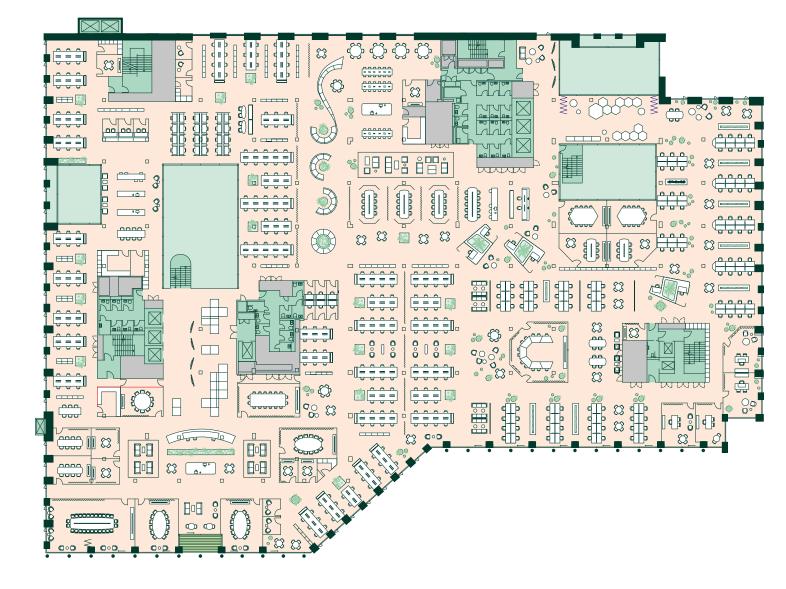

### BASEMENT

OFFICE - **54,007 SQ FT** TERRACE - **102 SQ FT** 

Open Plan Office Places (356) 1 pp Offices (4) 4 pp Meeting Rooms (7) 6 pp Meeting Rooms (2) 8 pp Meeting Rooms (2) 10 pp Meeting Rooms (1) 12 pp Meeting Rooms (5) 12 pp Tele-Conferencing Rooms (1) 16 pp Meeting Rooms (1) 26pp Boardrooms (1) Call Booths (17) Work Booths (24) 8pp Semi Open Meeting Area (3) Kitchen (4) Breakout Spaces (14)

TOTAL CAPACITY (360)

Office Core Balcony Plant Atrium

OFFICE - **54,007 SQ FT** TERRACE - **102 SQ FT** 

Open Plan Office Places (366) 1 pp Offices (5) 2 pp Offices (11) 4 pp Meeting Rooms (6) 6 pp Meeting Rooms (4) 10 pp Meeting Rooms (6) 12 pp Meeting Rooms (6) 16 pp Meeting Rooms (1) 26pp Boardrooms (1) 26pp Boardrooms (1) Call Booths (5) Kitchen (2) Tea Points (1) Cafeteria (places) (108) Breakout Spaces (7)

TOTAL CAPACITY (400)

360° VIEWS CREATIVE