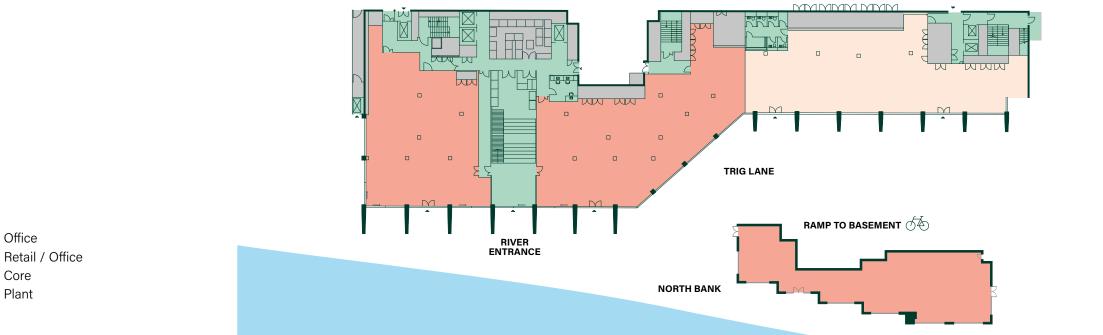

## RIVER LEVEL

15,926 SQ FT | 1,480 SQ M

OFFICE - 4,096 SQ FT RETAIL / OFFICE - 11,831 SQ FT (INCLUDES THE NORTHBANK AREA) 8,878 SQ FT (WITH-OUT)

Office

Core

Plant

**BROKEN WHARF** 

13,998 SQ FT | 1,301 SQ M

OFFICE - 4,449 SQ FT RETAIL / OFFICE - 9,550 SQ FT

Office Retail / Office Core Plant N