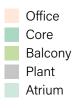

### LEVEL 6

OFFICE - **13,260 SQ FT** RESTAURANT - **7604 SQ FT** TERRACE - **23,541 SQ FT** 

1pp Offices (1) 6pp Meeting Rooms (5) 8pp Meeting Rooms (4) 10pp Meeting Rooms (1) 12pp Meeting Rooms (4) 16pp Meeting Rooms (2) Call Rooms (2) Kitchens (1) Cafe / Tea Points (1) Breakout Spaces / Waiting Areas (2)

Office
Core
Roof Garden
Office Gardens
Plant
Atrium
Winter Gardens
Restaurant (Internal Seating) (130)
Restaurant (External Seating) (100)

**INDICATIVE MEETING ROOM FIT OUT** 