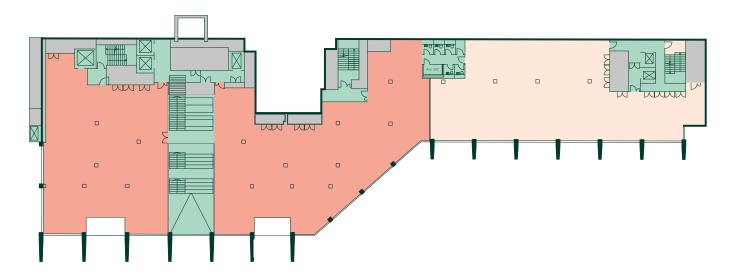

OFFICE - 4,449 SQ FT RETAIL / OFFICE - 9,550 SQ FT

Office Retail / Office Core Plant N