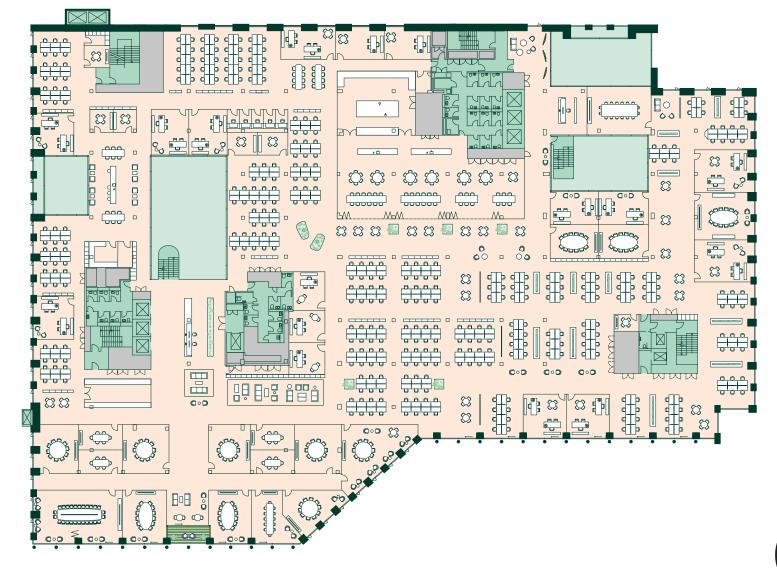

#### 20,864 SQ FT | 1,938 SQ M

OFFICE - **11,146 SQ FT** RETAIL - **7,604 SQ FT** RETAIL / OFFICE - **2,114 SQ FT** TERRACE - **23,541 SQ FT** 

Office
Core
Roof Garden
Office Gardens
Public Gardens
Restaurant
Retail / Office
Public Terrace
Plant
Atrium
Winter Gardens