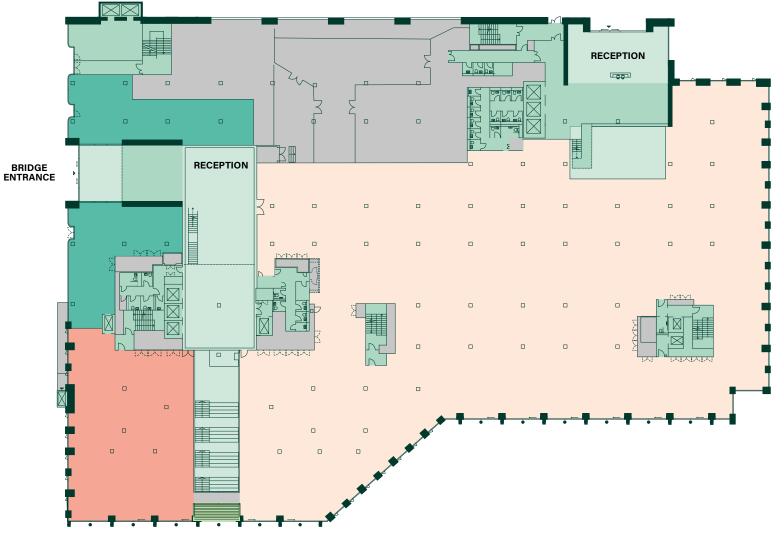

# BRIDGE LEVEL

LAMBETH HILL ENTRANCE/ TAXI DROP OFF

#### 40,551 SQ FT | 3,767 SQ M

OFFICE - **36,578 SQ FT** RETAIL / OFFICE - **3,973 SQ FT** TERRACE - **102 SQ FT** 

54,007 SQ FT | 5,017 SQ M

OFFICE - **54,007 SQ FT** TERRACE - **102 SQ FT** 