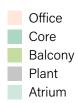

TOTAL CAPACITY (360)

Office Core Balcony Plant Atrium

OFFICE - **54,007 SQ FT** TERRACE - **102 SQ FT** 

Open Plan Office Places (366) 1 pp Offices (5) 2 pp Offices (11) 4 pp Meeting Rooms (6) 6 pp Meeting Rooms (4) 10 pp Meeting Rooms (6) 12 pp Meeting Rooms (6) 16 pp Meeting Rooms (1) 26pp Boardrooms (1) 26pp Boardrooms (1) Call Booths (5) Kitchen (2) Tea Points (1) Cafeteria (places) (108) Breakout Spaces (7)

TOTAL CAPACITY (400)

360° VIEWS CREATIVE