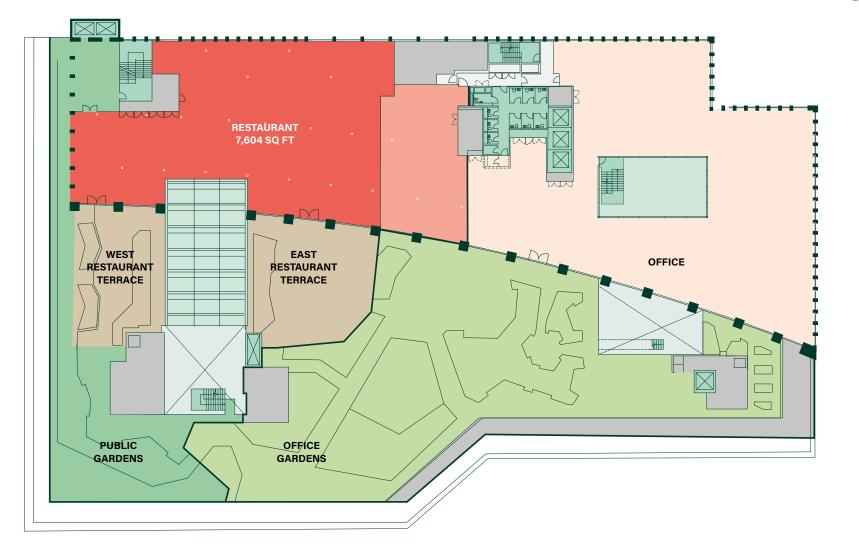

### BASEMENT

OFFICE - **54,007 SQ FT** TERRACE - **102 SQ FT** 

Open Plan Office Places (356) 1 pp Offices (4) 4 pp Meeting Rooms (7) 6 pp Meeting Rooms (2) 8 pp Meeting Rooms (2) 10 pp Meeting Rooms (1) 12 pp Meeting Rooms (5) 12 pp Tele-Conferencing Rooms (1) 16 pp Meeting Rooms (1) 26pp Boardrooms (1) Call Booths (17) Work Booths (24) 8pp Semi Open Meeting Area (3) Kitchen (4) Breakout Spaces (14)