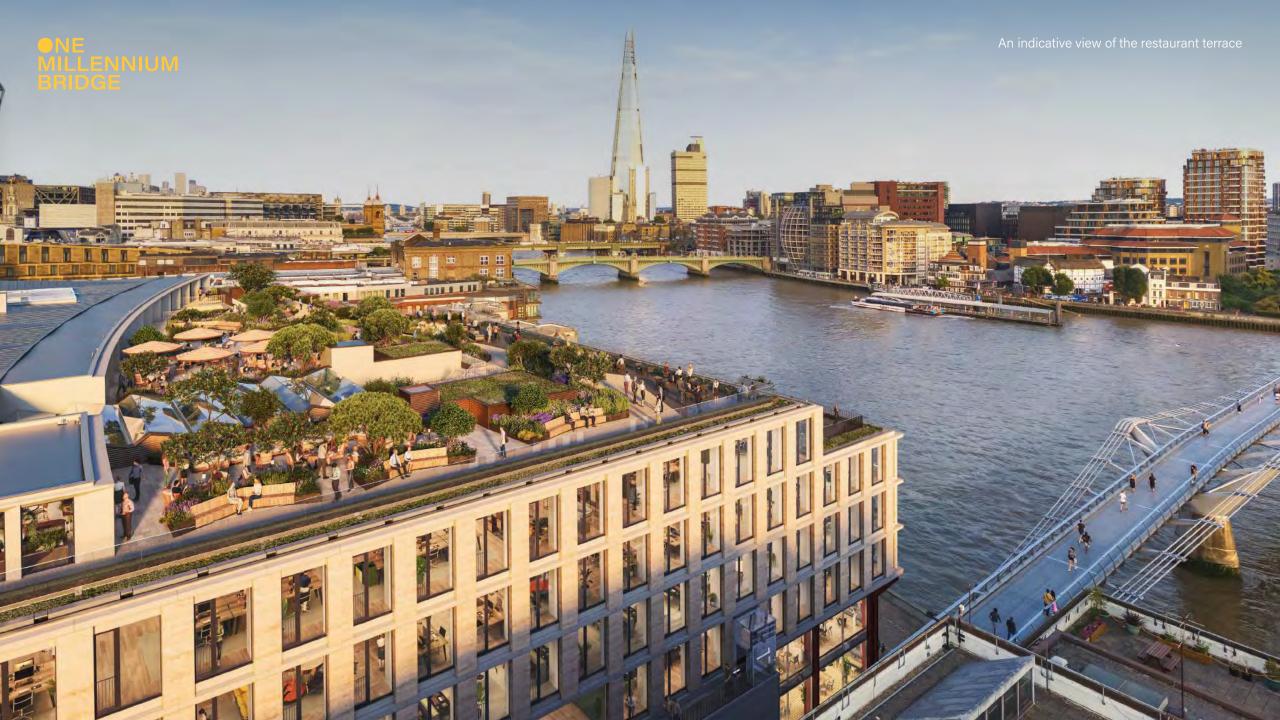

## •NE MILLENNIUM BRIDGE

A 7,618 SQ FT ROOFTOP RESTAURANT OPPORTUNITY OVERLOOKING THE RIVER THAMES

SITTING ADJACENT TO THE MILLENNIUM BRIDGE ON THE NORTHERN BANK OF THE RIVER THAMES, THE ROOFTOP RESTAURANT SITS ABOVE A BUSTLING 250,000 SQ FT OFFICE BUILDING AT THE HEART OF LONDON.

# SET AMONGST A PLETHORA OF **PRESTIGIOUS ORGANISATIONS**

Sitting in a spectacular location on Millennium Bridge, this best-in-class rooftop restaurant is nestled in a bustling 7 day destination. Surrounded by cultural landmarks and a densely packed business district, this destination sees a constant and very high-volume of footfall all year round.