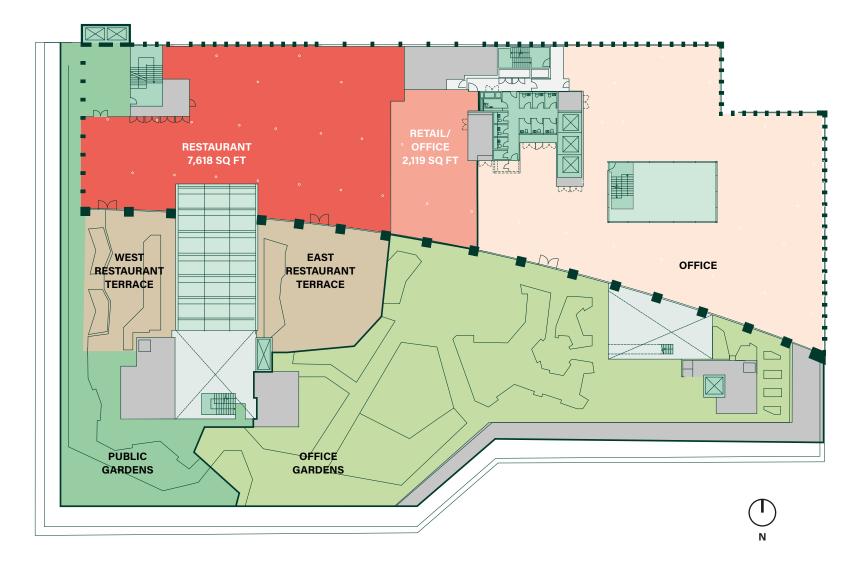

#### LEVEL 6 APPROXIMATE GROSS INTERNAL AREA 7,618 SQ FT

WEST RESTAURANT TERRACE 2,400 SQ FT

EAST RESTAURANT TERRACE 3,750 SQ FT

TOTAL RESTAURANT AND TERRACE AREA 13,768 SQ FT