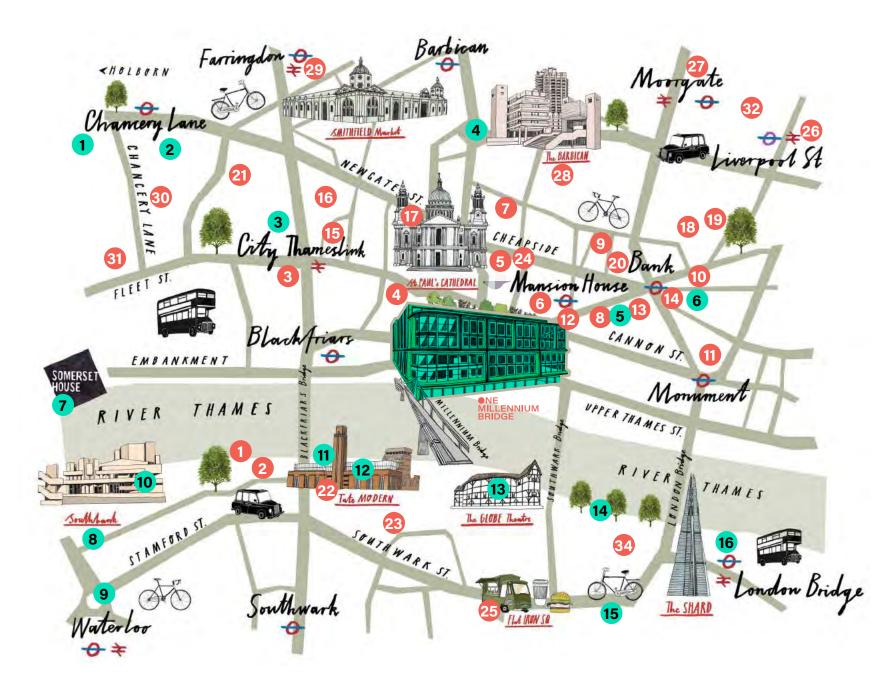

# SET AMONGST A PLETHORA OF **PRESTIGIOUS ORGANISATIONS**

Sitting in a spectacular location on Millennium Bridge, this best-in-class rooftop restaurant is nestled in a bustling 7 day destination. Surrounded by cultural landmarks and a densely packed business district, this destination sees a constant and very high-volume of footfall all year round.

## WITHIN A **10 MINUTE WALK**

### A UNIQUE OPPORTUNITY

A prime location for a restaurant in one of London's busiest areas.