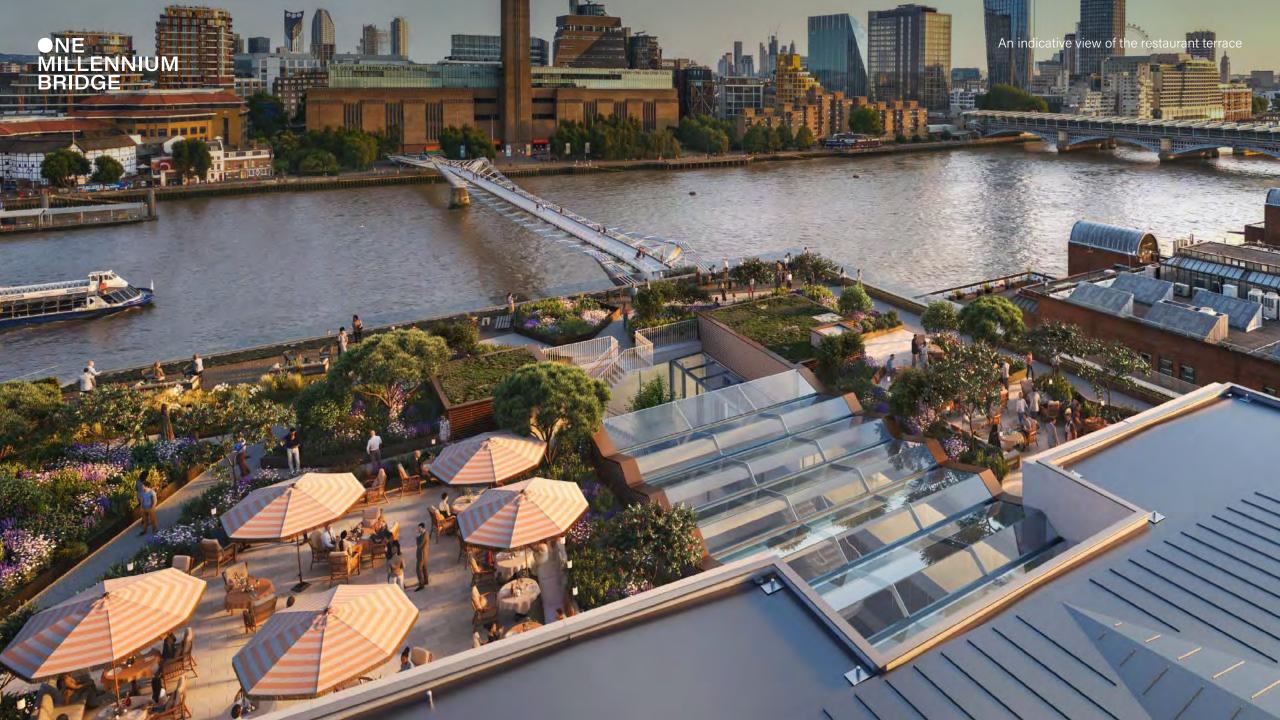

## •NE MILLENNIUM BRIDGE

A 7,618 SQ FT ROOFTOP RESTAURANT OPPORTUNITY OVERLOOKING THE RIVER THAMES

SITTING ADJACENT TO THE MILLENNIUM BRIDGE ON THE NORTHERN BANK OF THE RIVER THAMES, THE ROOFTOP RESTAURANT SITS ABOVE A BUSTLING 250,000 SQ FT OFFICE BUILDING AT THE HEART OF LONDON.

# SET AMONGST A PLETHORA OF **PRESTIGIOUS ORGANISATIONS**

Sitting in a spectacular location on Millennium Bridge, this best-in-class rooftop restaurant is nestled in a bustling 7 day destination. Surrounded by cultural landmarks and a densely packed business district, this destination sees a constant and very high-volume of footfall all year round.