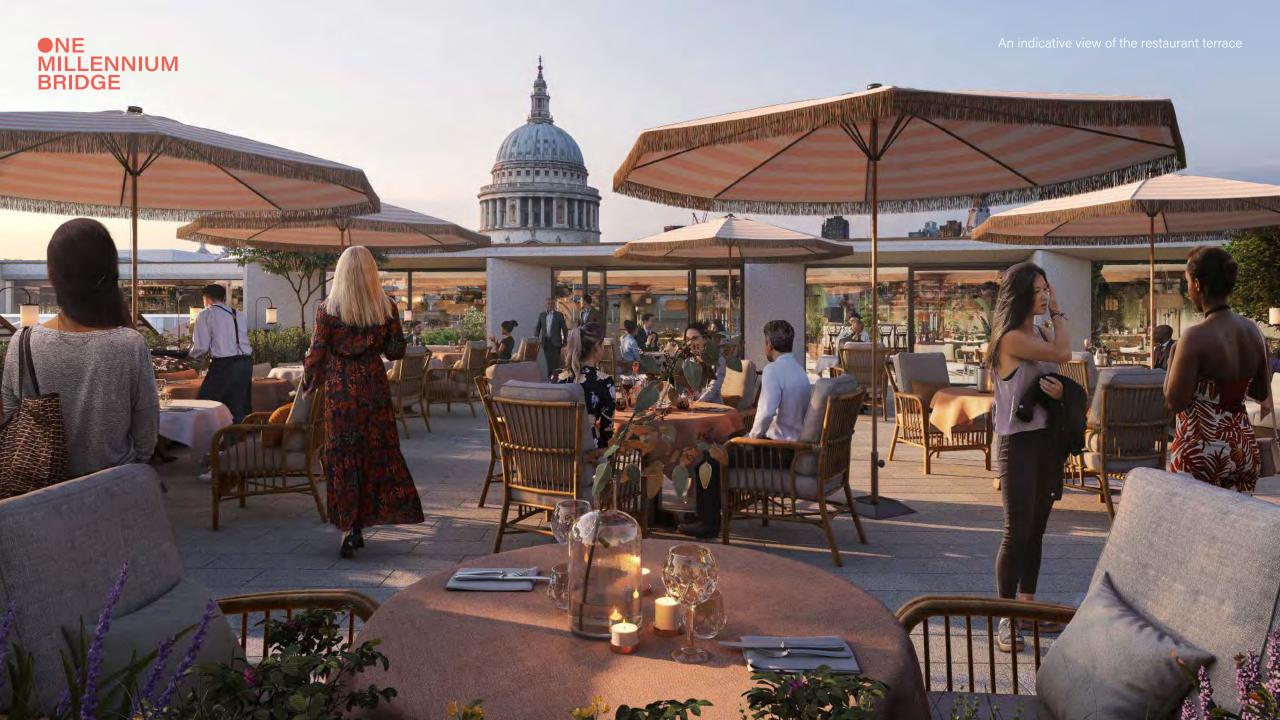

## •NE MILLENNIUM BRIDGE

A 7,618 SQ FT ROOFTOP RESTAURANT OPPORTUNITY OVERLOOKING THE RIVER THAMES

SITTING ADJACENT TO THE MILLENNIUM BRIDGE ON THE NORTHERN BANK OF THE RIVER THAMES, THE ROOFTOP RESTAURANT SITS ABOVE A BUSTLING 250,000 SQ FT OFFICE BUILDING AT THE HEART OF LONDON.

### A UNIQUE OPPORTUNITY

A prime location for a restaurant in one of London's busiest areas.