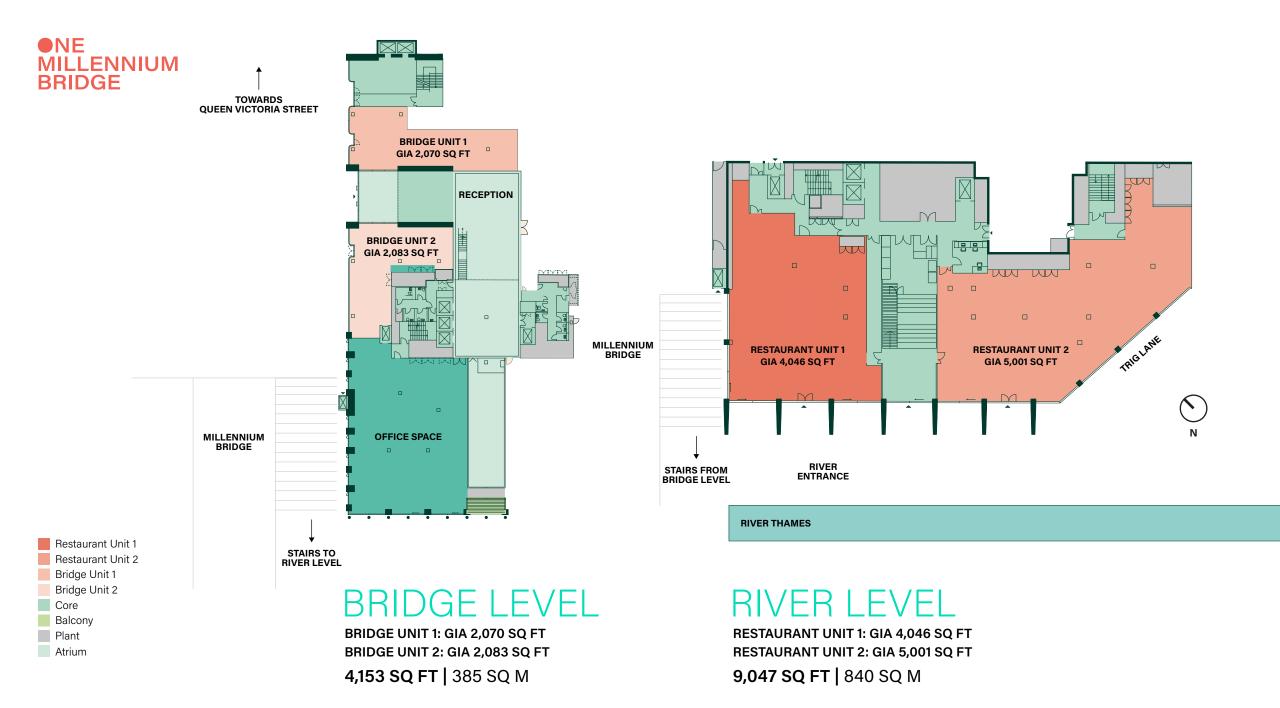

### NESTLED BETWEEN ICONS

An indicative view of the arrival sequence looking North showing bridge level units 1 and 2 either side of the office entrance.