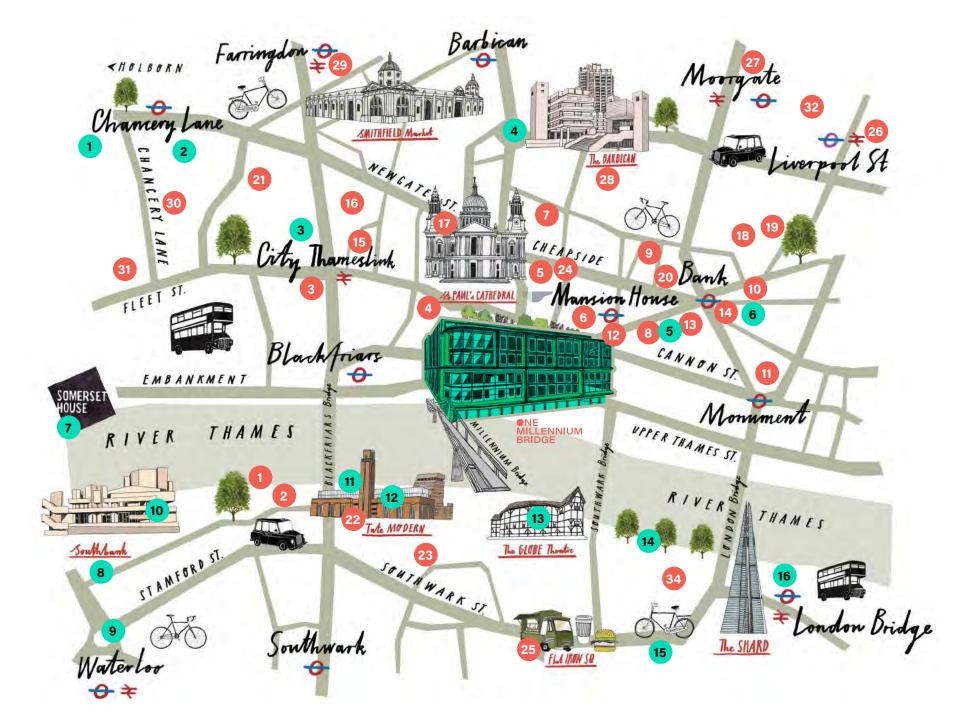

# AMIDST **ESTABLISHED NEIGHBOURS**

Situated in the heart of London's global financial and professional services centre, with numerous global HQs and hotels close by.

An indicative view out from river level restaurant unit 2, offering spectacular views of the Southbank including the Tate Modern, Shakespeare's Globe Theatre and The Millennium Bridge.