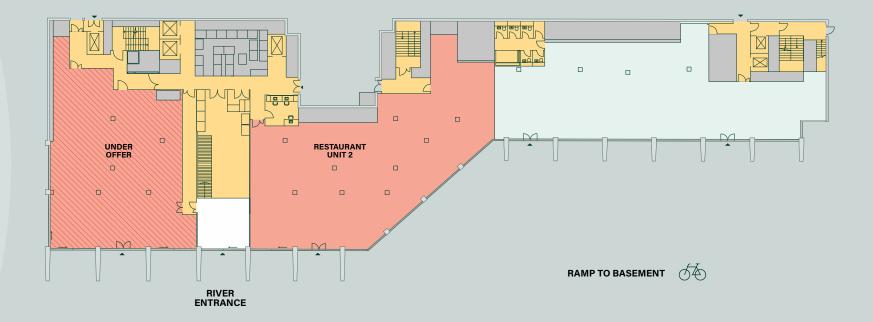

### RESTAURANT UNIT 1 U/O RESTAURANT UNIT 2 5,001 sq ft

An indicative view out from river level restaurant unit 2, offering spectacular views of the Southbank including the Tate Modern, Shakespeare's Globe Theatre and The Millennium Bridge.