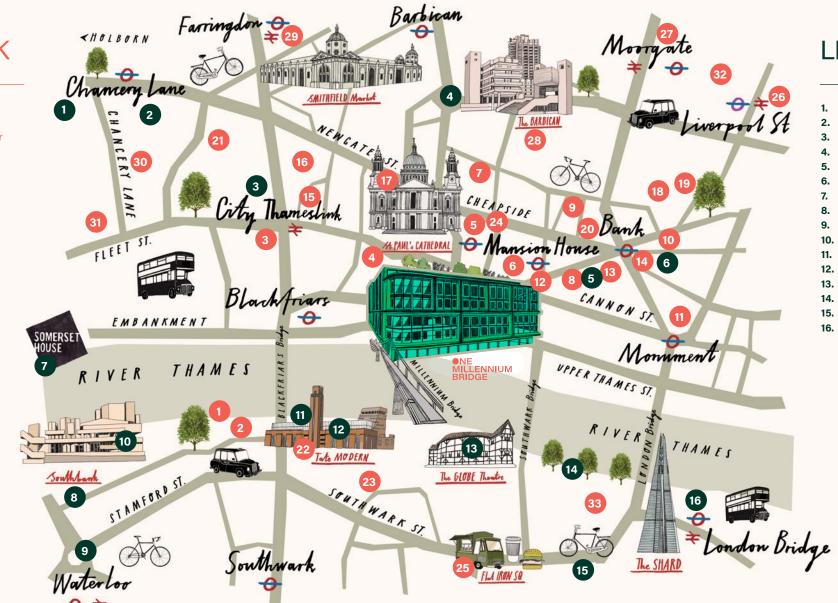

#### **FOOD & DRINK**

- I. OXO Tower Restaurant
- 2. 12th Knot
- 3. City of London Distillery & Bar
- 4. Mangio Pasta & Bottega
- 5. The Ivy Asia
- 6. Enoteca da Luca
- 7. HAZ
- 8. Ekte Nordic Kitchen
- 9. Goodman City
- 10. Burger & Lobster
- **11.** The Folly
- **12.** Mercer Roof Terrace
- **13.** Bloomberg
- 14. 1 Lombard St
- 15. Paternoster Chop House
- 16. Uzumaki
- 17. The Happenstance
- **18.** COYA Angel Court
- 19. City Social
- 20. The Ned
- **21.** Guido's
- **22.** Tate Modern Terrace Bar
- 23. Capricci
- 24. F1 at One New Change
- 25. Caravan Bankside
- 26. Duck & Waffle
- 27. Angler
- 28. Barbie Green
- 29. Vinoteca
- 30. Honi Poke
- 31. Brasserie Blanc
- 32. Eataly
- **33**. Borough Market

### LEISURE & ARTS

- Sir John Soane's Museum
- Hunterian Museum
- 3. CIRQ: HIIT & Circuit Training Gym
- Museum of London
- 5. Virgin Active
- Gymbox Bank
- HQS Wellington
- 8. British Film Institute Southbank
- . IMAX
- 0. Skylark Galleries
- 11. Bankside Gallery
- 2. Tate Modern
- 13. The Globe
- 4. The Clink Prison Museum
- 15. Kings Sport London Bridge
- 16. RIBO Galleries