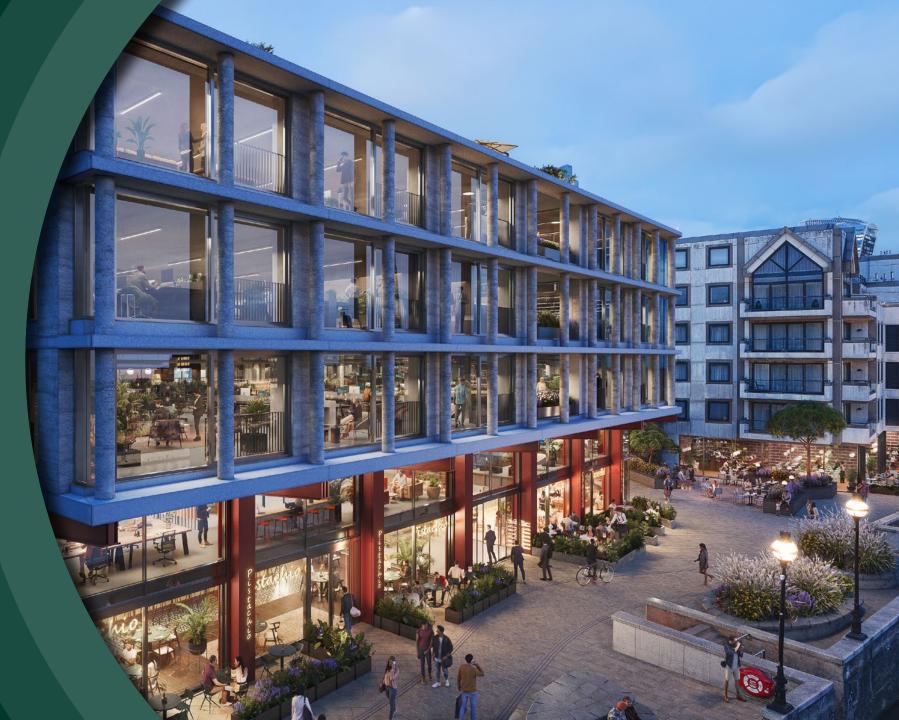

# NESTLED BETWEEN ICONS

An indicative view of the arrival sequence looking North showing bridge level units 1 and 2 either side of the office entrance.