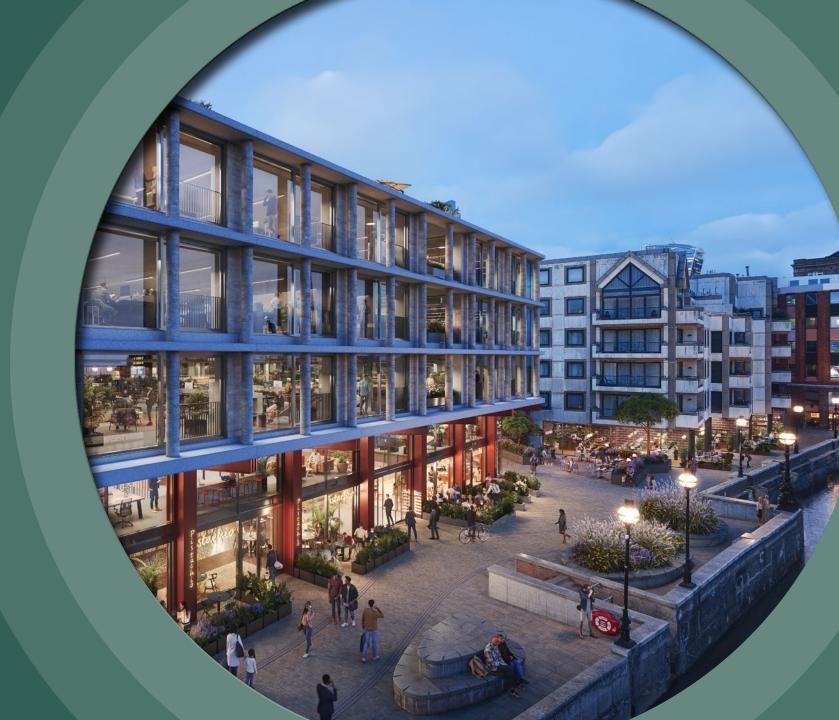

# NESTLED BETWEEN ICONS

An indicative view of the arrival sequence looking North showing bridge level units 1 and 2 either side of the office entrance.