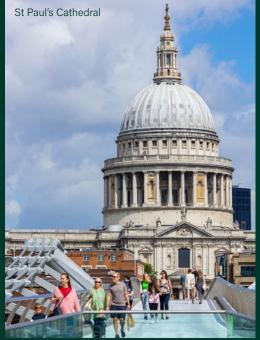

### RESTAURANT UNIT 1 U/O RESTAURANT UNIT 2 5,001 sq ft

An indicative view out from river level restaurant unit 2, offering spectacular views of the Southbank including the Tate Modern, Shakespeare's Globe Theatre and The Millennium Bridge.